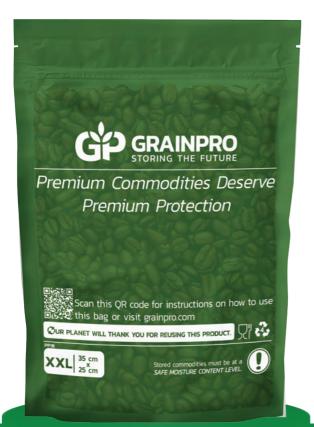

## GRAINPRO® HERMETIC POUCH™

Perfect as a storage and retail packaging solution to keep your commodities safe anywhere, anytime!

## **Features & Advantages**

- Air-tight, moisture-tight, and reusable
- Protects against mold growth and insect infestation
- Retains taste, color, and aroma of commodities
- Maintains germination and vigor of stored seeds
- Better color protection for light-sensitive commodities
- Fit for storage of organic products
- Made from food-grade material

## GrainPro® Air-Tight Single Track Zipper

The GrainPro® Hermetic Pouch™ is a resealable bag for commodity samples with a capacity of up to 2,500 grams. It is made of a hermetic material with an air-tight single-track zipper to maintain the commodity's freshness.

For longer storage, the GrainPro $^{\circ}$  Hermetic Pouch $^{\mathbb{N}}$  has a probation of 2 centimeters on top of the ziplock for heat welding as well as a tear notch on top for safe and easy cutting of the welded portion.

| GRAINPRO® HERMETIC POUCH™ |                                                        |                                           |
|---------------------------|--------------------------------------------------------|-------------------------------------------|
| SIZE                      | Approximate Capacity, g (lbs)<br>Based on green coffee | <b>Dimensions</b> ,<br>(L x W), cm (inch) |
| Extra Small               | 250 (.55)                                              | 17 x 13 (6.7 x 5.1)                       |
| Small                     | 500 (1.1)                                              | 23 x 16 (9.1 x 6.3)                       |
| Medium                    | 800 (1.8)                                              | 26 x 17 (10.2 x 6.7)                      |
| Large                     | 1500 (3.3)                                             | 30 x 20 (11.8 x 7.9)                      |
| Extra Large               | 2000 (4.4)                                             | 30 x 25 (11.8 x 9.8)                      |
| Double Extra Large        | 2500 (5.5)                                             | 35 x 25 (13.8 x 9.8)                      |