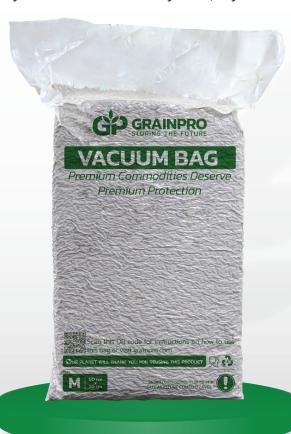

## GRAINPRO® VACUUM BAG™

Perfect as a storage and transport solution to keep your commodities safe anywhere, anytime!

## GRAINPRO® VACUUM BAG™

The GrainPro® Vacuum Bag™ is made of high–strength PE with excellent gas and water vapor barrier properties. It is specifically designed from material with low permeability to hold and maintain the applied vacuum pressure in the bag. It can be utilized with any vacuum–sealing machine for smooth–surface bags.

It is recommended to store and transport these vacuum bags inside a packaging box for added protection. Using the Vacuum Bag, commodities can be stored for prolonged periods without the risk of moisture ingress, all the while preserving aroma, taste, flavor, and color. The use of this Vacuum-sealed Bag also protects commodities from insect infestation and mold growth.